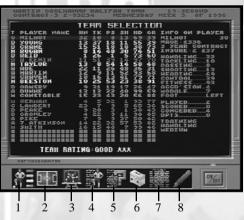

players name is George Owens, it means that Owens highest skill is that of a goalkeeper. You can if you wish play anyone in any position you like but playing a goalkeeper as an attacker is not a wise move, although the goalie will play in this position he will be out classed and would have very little to offer.

## TEAM ANALYSIS AND SELECTION SCREEN

This screen provides you with all the information you'll need to put together a killer squad (or just squeeze the best out of a would-be weekend pub team). To leave any of the following screens, click on the on/off switch at the bottom right of the screen.

The Team Selection Screen lists all the players with a full break down of all their attributes:

- HN = HandlingTK = Tackling
- PS = Passing
- SH = Shooting
- HD = Heading
- CR = Control



(See the following pages for icon information.)

The numbers below these headings represent your players ability at that particular skill, the figures are scaled between 1 and 99. So if one of your Attackers has a score of 90 under TK it means he's one of the best tacklers in the World. If he has a score of 10 under TK it basically means he couldn't get the ball off a five year old.

Players, teams and members of staff are also graded in bands. This enables you to get a good over view of abilities, strengths and weaknesses of both individuals and the team. The grades are as follows:

1. Fair2. Good3. Very Good6. World Class7. Exceptional8. The Ultimate

4. Superb 5. Outstanding

The first three of these bands are also graded with a star system, so a team or player rated as Fair \* would