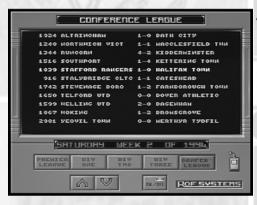

## SIGNING ON THE DOTTED LINE AND CHOOSING A TEAM

Select one of the panels by clicking on it with the left mouse button. A dotted line will appear in the panel, type in your name and press return. A photograph box and the name of a Conference League team will now appear in the panel. You can select a different photograph or team by clicking on the arrows on the left and right of these features to automatically toggle through all the photographs (we've added a couple of blanks in here so you don't have to be represented in the game by something that would frighten old ladies and could possibly model for gargoyles at weekends) and all the Conference teams. **Please note** that the photograph option mentioned above is not available on the Amiga 500/600 version of this game.