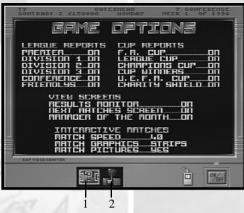

u can only buy players who are not in the teams first fourteen.

If you are promoted to the next division always increase your safety rating by at least one star. Try your directors for money before applying for a costly bank loan.

Try and get all your young players to sign a contract for the maximum five years.

Don't apply for a job with other clubs unless your management rating is quite high, if you do your directors confidence will decrease making it harder to get money from them as well as the possibility of you getting the sack.

Keep a watchful eye on how many players and members of staff you have on the payroll, excess baggage is costly.

Save your game before an important match, this will give you a chance to re-think your tactics if you get a good thrashing.



## GAME OPTIONS



**Pitch Icon.** Select this icon to set up your game options, here you can decide how many League Reports and Cup Reports you want to receive. You can also set which View Screens you want to view plus the graphics for the in game matches. To change

any of the settings click on the options to toggle them on or off. This is where real statistics junkies can see reports for every single game. If this is the first time you've played Premier Manager it's a good idea to just receive the reports that concern the league you are in, you can always turn all the report back on as you become more familiar with the game. Any match reports you have turned on will appear before you play your match.

2

**Music Note Icon.** This option screen allows you to change the colour of the background screen and