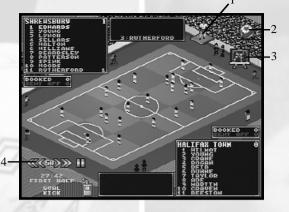

We've also included the most advanced interface so far for the actual match play. This exciting new feature means that you can actually watch a representation of the game on screen enabling you to assess the strengths and weaknesses of your tactics and players.