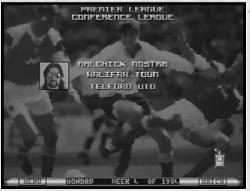

## SIGNING ON THE DOTTED LINE AND CHOOSING A TEAM

Select one of the panels by clicking on it with the left mouse button. A dotted line will appear in the panel, type in your name and press return. A photograph box and the name of a Conference League team will now appear in the panel. You can select a different photograph or team by clicking on the arrows on the left and right of these features to automatically toggle through all the photographs (we've added a couple of blanks in here so you don't have to be represented in the game by something that would frighten old ladies and could possibly model for gargoyles at weekends) and all the Conference teams. **Please note** that the photograph option mentioned above is not available on the Amiga 500/600 version of this game.

Two players can play Premier Manager 3 simultaneously. After player 1 has finished entering his/ her name, choosing a photo and team, player 2 clicks on the unused panel and enters their name and chooses a photo and team. Once you've started the game use the space bar to toggle between players.