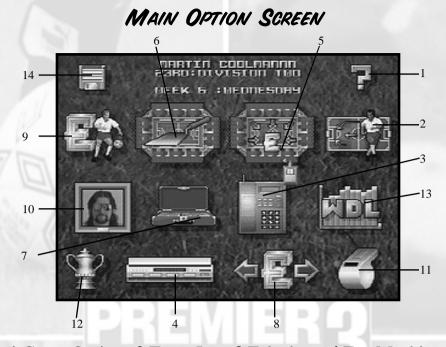

We've also included the most advanced interface so far for the actual match play. This exciting new feature means that you can actually watch a representation of the game on screen enabling you to assess the strengths and weaknesses of your tactics and players.