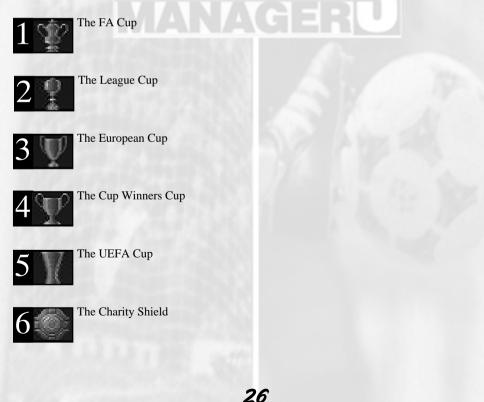

T ROUND SATURDAY HEEK 7                |
|                                                   |                                        |
| $\psi$                                            |                                        |
|                                                   | 5 6                                    |

This is where you'll find all the information of the upcoming Cup matches. Each competition has its own icon and to view all the available pages of information click on the chosen icon to toggle through all the available pages of information. If your team is playing in any competition the fixture will be highlighted.

All the competitions use the World competitions rules. For example, the Champions Cup is played on a league basis after the first round. The icons are:





PLAYING A MATCH.



Click on the whistle on the Main Menu to start the end to end action.

You've hired the staff, sorted the finances, studied your players stats and hopefully picked your best eleven and a few subs just in case. This is where you see your hard work come to fruition. If your team is invalid (this can happen if one of your chosen eleven has left because he didn't have a contract with you or a player is injured) you'll be taken to the team selection screen to reorganise your team.

Once your team is valid you'll be taken to the match screen shown above.



Player Display Icon. Click on this to toggle through the player representation choices.



Ball Icon. Click on this icon to toggle the ball on or off.



**Tactic Icon.** Click on this icon to change tactics, view play