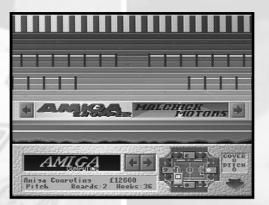

## SIGNING ON THE DOTTED LINE AND CHOOSING A TEAM

Select one of the panels by clicking on it with the left mouse button. A dotted line will appear in the panel, type in your name and press return. A photograph box and the name of a Conference League team will now appear in the panel. You can select a different photograph or team by clicking on the arrows on the left and right of these features to automatically toggle through all the photographs (we've added a couple of blanks in here so you don't have to be represented in the game by something that would frighten old ladies and could possibly model for gargoyles at weekends) and all the Conference teams. **Please note** that the photograph option mentioned above is not available on the Amiga 500/600 version of this game.

Two players can play Premier Manager 3 simultaneously. After player 1 has finished entering his/ her name, choosing a photo and team, player 2 clicks on the unused panel and enters their name and chooses a photo and team. Once you've started the game use the space bar to toggle between players.