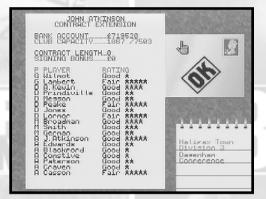

p>TM</sup>, click on the On/Off switch to play the second half of the match.

## END OF THE SEASON

At the end of each season you'll receive full report screens on who has been promoted and relegated. Who won the Cups and the runners up, plus the Manager of the year, the League Manager of the year and the Golden Studs Award for the best player.

Just before you start a new season you also see an end of season manager report, this give you all the stats on your performance

## HIRING AND FIRING: NEW CONTRACTS

If your current team hasn't performed particularly well, or you've run up a large overdraft, then there's every likelihood that your current team will sack you. However, if you've performed well there is a strong likelihood that other teams will offer you a position with their club.



At the bottom right of this screen there may be a list of other clubs you can choose to sign to as well as your own club., to view what the clubs are offering click on the club name. Take note of the contract length and the signing bonus. if there's a zero on the contract length it means you can enter the length of the contract yourself (between one and five years), click on the contract length text and enter a figure. Once you've decided which offer, if there's more one, your going to take click on OK to continue the game.

## HINTS AND TIPS

Change your teams formations to counter your opponents tactics and take advantage of their weaknesses. Don't play the same formation week in week out.

Buy players who are out of contract via the telephone. Note that you can only buy players who ar